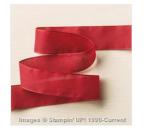

> Sale: \$12.59 Price: \$17.95

Cheerful Christmas **Wood-Mount** Stamp Set -135146

> Sale: \$14.99 Price: \$24.95

Cherry Cobbler 1" **Sheer Linen** Ribbon - 135839

> Sale: \$3.19 Price: \$7.95

**Christmas Bauble** Wood-Mount Stamp Set -133824