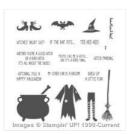

**Sale: \$3.19** Price: \$7.95

Freaky Friends Clear-Mount Stamp Set -135161

**Sale: \$10.19** Price: \$16.95

Freaky Friends Wood-Mount Stamp Set -135158

**Sale: \$13.19** Price: \$21.95

Frightul Wreath Simply Created Kit - 135866