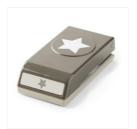

## Supply List Apr 19, 2024

Kinda Eclectic Wood-Mount Stamp Set

Price: \$28.00

Kinda Eclectic Clear-Mount Stamp Set

Price: \$20.00

Watercolor Wings Photopolymer Stamp Set

Price: \$26.00

Medium Star Punch