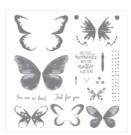

## Supply List Apr 19, 2024

Kinda Eclectic Wood-Mount Stamp Set

Price: \$28.00

Kinda Eclectic Clear-Mount Stamp Set

Price: \$20.00

Watercolor Wings Photopolymer Stamp Set

Price: \$26.00

Medium Star Punch