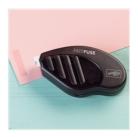

Price: \$23.00

1-3/4" (4.4 Cm) Circle Punch -119850

Price: \$22.00

2" (5.1 Cm) Circle Punch - 133782

Price: \$22.00

Snail Adhesive -104332

Price: \$7.00

Fast Fuse Adhesive - 129026