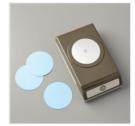

Price: \$23.00

1-3/4" (4.4 Cm) Circle Punch -119850

Price: \$22.00

2" (5.1 Cm) Circle Punch - 133782

Price: \$22.00

Snail Adhesive -104332

Price: \$7.00

Fast Fuse Adhesive - 129026