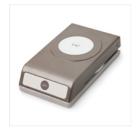

Price: \$23.00

1-3/4" (4.4 Cm) Circle Punch -119850

Price: \$22.00

2" (5.1 Cm) Circle Punch - 133782

Price: \$22.00

Snail Adhesive -104332

Price: \$7.00

Fast Fuse Adhesive - 129026