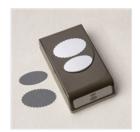

Pad - 155576 Sale: \$3.20

Price: \$8.00

Tailor Made Tags Dies - 155563

Price: \$22.00

Double Oval Punch - 154242

Price: \$22.00

Scalloped Contours Dies -155560

**Sale: \$24.50** Price: \$35.00