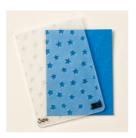

Lucky Stars
Textured
Impressions
Embossing Folders
- 135817

Price: \$7.50

White Perfect Accents - 138416

Price: \$5.00

Whisper White 8-1/2" X 11" Cardstock -100730

Price: \$9.75

Daffodil Delight 8-1/2" X 11" Cardstock -119683