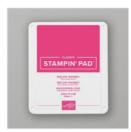

Scalloped Contours Dies -155560

**Sale: \$24.50**Price: \$35.00

Melon Mambo Classic Stampin' Pad - 147051

Price: \$9.00

Mango Melody Classic Stampin' Pad - 147093

**Sale: \$6.40** Price: \$8.00

Granny Apple Green Classic Stampin' Pad -147095