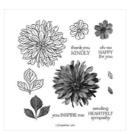

Delicate Dahlias Photopolymer Stamp Set (English) - 156601

Price: \$0.00

Basic White 8-1/2" X 11" Cardstock -159276

Price: \$10.50

Ombre 12" X 12" (30.5 X 30.5 Cm) Specialty Paper -155784

**Sale: \$4.00** Price: \$10.00