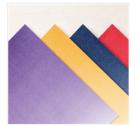

Delicate Dahlias Photopolymer Stamp Set (English) - 156601

Price: \$0.00

Basic White 8-1/2" X 11" Cardstock -159276

Price: \$10.50

Ombre 12" X 12" (30.5 X 30.5 Cm) Specialty Paper -155784

**Sale: \$4.00** Price: \$10.00