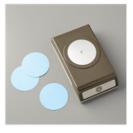

Sprinkles Of Life Photopolymer Stamp Set -139971

Price: \$21.00

2" (5.1 Cm) Circle Punch - 133782

Price: \$22.00

Tree Builder Punch - 138295

Price: \$18.00

Black Stampin' Emboss Powder -109133

Price: \$5.00