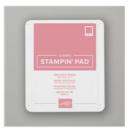

Price: \$0.00

Rococo Rose Classic Stampin' Pad - 150080

Price: \$7.50

Rococo Rose 8-1/2" X 11" Cardstock -150882

**Sale: \$3.50** Price: \$8.75

Word Wishes Dies (En) - 149629

**Sale: \$28.80** Price: \$36.00