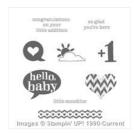

Price: \$33.75

Butterfly Basics Photopolymer Bundle - 138865

Price: \$41.50

Watercolor Paper - 122959

Price: \$5.00

Hello Life Photopolymer Stamp Set -137136

Price: \$25.00

Versamark Pad -102283