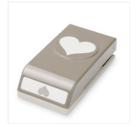

Price: \$22.95

Sweetheart Punch - 133786

Price: \$16.00

Hello Honey 3/8" Satin Stitched Ribbon - 133671

Price: \$8.95