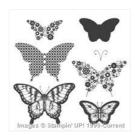

Cottage Greetings Wood-Mount Stamp Set -138940

Price: \$45.00

Papillon Potpourri Clear-Mount Stamp Set -123759

Price: \$26.00

Papillon Potpourri Wood-Mount Stamp Set -132058

Price: \$33.00

Bitty Butterfly Punch - 129406