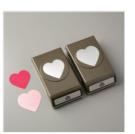

Price: \$19.00

Heart Punch Pack - 151292

**Sale: \$22.80** Price: \$38.00

Real Red 3/8" (1 Cm) Sheer Ribbon - 153535

**Sale: \$2.80** Price: \$7.00

Soft Succulent 3/8" (1 Cm) Open Weave Ribbon -155780

**Sale: \$2.80** Price: \$7.00