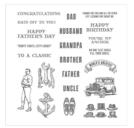

## Apr 27, 2024

Kathie Durgan 509-869-5126 durgans@comcast.net stampwithkathie.com

The Open Sea Clear-Mount Stamp Set -123032

Price: \$19.00

The Open Sea Wood-Mount Stamp Set -128454

Price: \$27.00

World Map Wood-Mount Background Stamp Set -130342

Price: \$20.00

Guy Greetings Clear-Mount Stamp Set -138828

Price: \$39.00

Guy Greetings Photopolymer Stamp Set -137178

Price: \$26.00

Guy Greetings Wood-Mount Stamp Set -138825

Price: \$52.00

Soft Sky 8-1/2" X 11" Cardstock -131203