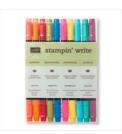

Price: \$27.00

2-1/2" Circle Punch - 120906

Price: \$18.00

Neutrals Designer Series Paper Stack - 138435

Price: \$22.00

Subtles Stampin' Write Markers -131263

Price: \$29.00

Brights Stampin' Write Markers -131259

Price: \$29.00

Neutrals Stampin' Write Markers -131261

Price: \$23.00

White Stampin' Chalk Marker -132133

Price: \$3.50

Early Espresso Classic Stampin' Pad - 126974

Price: \$6.50

Pear Pizzazz Classic Stampin' Pad - 131180