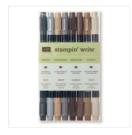

Price: \$29.00

Neutrals Stampin' Write Markers -131261

Price: \$23.00

White Stampin' Chalk Marker -132133

Price: \$3.50

Early Espresso Classic Stampin' Pad - 126974

Price: \$6.50

Pear Pizzazz Classic Stampin' Pad - 131180