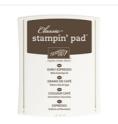

Price: \$29.00

Neutrals Stampin' Write Markers -131261

Price: \$23.00

White Stampin' Chalk Marker -132133

Price: \$3.50

Early Espresso Classic Stampin' Pad - 126974

Price: \$6.50

Pear Pizzazz Classic Stampin' Pad - 131180