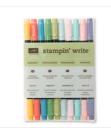

Price: \$27.00

2-1/2" Circle Punch - 120906

Price: \$18.00

Neutrals Designer Series Paper Stack - 138435

Price: \$22.00

Subtles Stampin' Write Markers -131263

Price: \$29.00

Brights Stampin' Write Markers -131259

Price: \$29.00

Neutrals Stampin' Write Markers -131261

Price: \$23.00

White Stampin' Chalk Marker -132133

Price: \$3.50

Early Espresso Classic Stampin' Pad - 126974

Price: \$6.50

Pear Pizzazz Classic Stampin' Pad - 131180