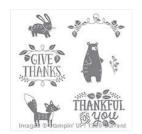

Thankful Forest Friends Clear-Mount Stamp Set -139723

Price: \$18.00

Thankful Forest Friends Wood-Mount Stamp Set -139720

Price: \$25.00

Soft Suede 8-1/2" X 11" Cardstock -115318

Price: \$9.25

Old Olive 8-1/2" X 11" Cardstock -100702