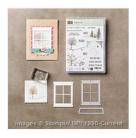

Thankful Forest Friends Clear-Mount Stamp Set -139723

Price: \$18.00

Thankful Forest Friends Wood-Mount Stamp Set -139720

Price: \$25.00

Soft Suede 8-1/2" X 11" Cardstock -115318

Price: \$9.25

Old Olive 8-1/2" X 11" Cardstock -100702

Price: \$10.00

Whisper White 8-1/2" X 11" Cardstock -100730

Price: \$9.75

Snowflake Elements - 139638

Price: \$6.00

Rich Razzleberry Stampin' Write Marker - 120970

Price: \$3.50

Old Olive Stampin' Write Marker -100079

Price: \$3.50

Soft Suede Classic Stampin' Pad -126978

Price: \$6.50

Old Olive Classic Stampin' Pad -126953

Price: \$6.50

Happy Scenes Photopolymer Bundle - 140853

Price: \$34.75

Fine-Tip Glue Pen - 138309