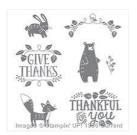

Thankful Forest Friends Clear-Mount Stamp Set -139723

Price: \$18.00

Thankful Forest Friends Wood-Mount Stamp Set -139720

Price: \$25.00

Soft Suede 8-1/2" X 11" Cardstock -115318

Price: \$9.25

Old Olive 8-1/2" X 11" Cardstock -100702