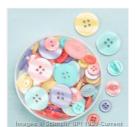

Price: \$37.95

Subtles Designer Buttons - 130030

Price: \$14.00

Whisper White Solid Baker's Twine - 124262

Price: \$6.00

Real Red 3/8" Satin Woven Ribbon - 135840

Price: \$11.95

Dotted Scallop Ribbon Border Punch - 119275