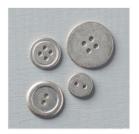

Silver Basic Metal Buttons - 133319

Whisper White Solid Baker's Twine - 124262

Red Glimmer Paper - 121790

Whisper White 8-1/2" X 11" Cardstock -100730

Basic Black 8-1/2" X 11" Cardstock -121045

Basic Black Archival Stampin' Pad - 140931