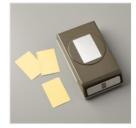

Price: \$13.00

Wink Of Stella Clear Glitter Brush - 141897

Price: \$8.00

Stampin' Cut & Emboss Machine -149653

Price: \$128.00

Daffodil Dies -157794

**Sale: \$15.20** Price: \$38.00

Rectangular Postage Stamp Punch - 152709

**Sale: \$11.40** Price: \$19.00