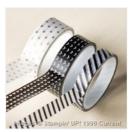

Stacked With Love Designer Washi Tape - 137789

Price: \$8.95

Watercolor Paper - 122959

Price: \$8.75

Basic Black A4 Cardstock -121688

Price: \$17.50

Jet Black Stazon Pad - 101406

Price: \$17.50