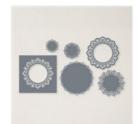

**Sale: \$17.40** Price: \$29.00

Brilliant Wings Dies - 155523

**Sale: \$17.60** Price: \$44.00

Encircled In Beauty Dies -155546

Price: \$34.00

Tailor Made Tags Dies - 155563

Price: \$22.00

Scalloped Contours Dies -155560

**Sale: \$24.50** Price: \$35.00

Elegant Faceted Gems - 152464

**Sale: \$3.00** Price: \$7.50

Basic White 8-1/2" X 11" Thick Cardstock -159229

Price: \$11.25

Basic White 8-1/2" X 11" Cardstock -159276

Price: \$13.00