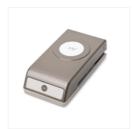

Price: \$6.95

1" (2.5 Cm) Circle Punch - 119868

Price: \$13.00

1-1/4" (3.2 Cm) Circle Punch -119861

Price: \$16.00

Simply Scored Scoring Tool -122334

Price: \$36.00

Cellophane 4" X 6" Bags - 102757