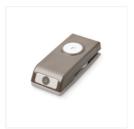

Price: \$6.95

1" (2.5 Cm) Circle Punch - 119868

Price: \$13.00

1-1/4" (3.2 Cm) Circle Punch -119861

Price: \$16.00

Simply Scored Scoring Tool -122334

Price: \$36.00

Cellophane 4" X 6" Bags - 102757