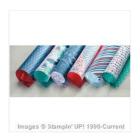

**Decorative Dots Textured Impressions Embossing Folder** - 133520

**Tiny Triangles Textured Impressions Embossing Folder** - 133740

Coastal Cabana Thick Baker's Twine - 135638

Whisper White 8-1/2" X 11" Cardstock -100730

Night Of Navy 8-1/2" X 11" Cardstock -100867

Real Red 8-1/2" X 11" Cardstock -102482

Coastal Cabana 8-1/2" X 11" Cardstock -131297

Night Of Navy Classic Stampin' Pad - 126970

Real Red Classic Stampin' Pad -126949