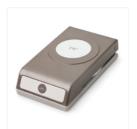

Price: \$5.00

**Project Life** Journaling Pens -135304

Price: \$5.00

1-3/4" (4.4 Cm) Circle Punch -119850

Price: \$22.00

Silver Glimmer Paper - 135314

Price: \$5.00

**Red Glimmer** Paper - 121790