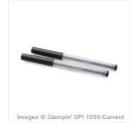

Price: \$5.00

**Project Life** Journaling Pens -135304

Price: \$5.00

1-3/4" (4.4 Cm) Circle Punch -119850

Price: \$22.00

Silver Glimmer Paper - 135314

Price: \$5.00

**Red Glimmer** Paper - 121790