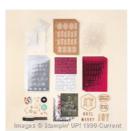

Price: \$5.00

**Project Life** Journaling Pens -135304

Price: \$5.00

1-3/4" (4.4 Cm) Circle Punch -119850

Price: \$22.00

Silver Glimmer Paper - 135314

Price: \$5.00

**Red Glimmer** Paper - 121790

Price: \$5.00

**Itty Bitty Accents** Punch Pack -133787

Price: \$17.00

Multipurpose Liquid Glue -110755

Price: \$5.50