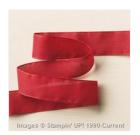

Price: \$15.95

Cherry Cobbler 1" **Sheer Linen** Ribbon - 135839

Price: \$7.95

Variety Pack 6" X 8" (15.2 X 20.3 Cm) Project Life **Photo Pocket** Pages - 135297

Price: \$6.00

6" X 8" (15.2 X 20.3 Cm) Project Life Envelopes Pages - 135874