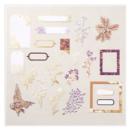

Sale: \$6.00 Price: \$15.00

**Blackberry Beauty** Ephemera Pack -156469

Sale: \$2.40 Price: \$6.00

Gold 3/8" (1 Cm) Shimmer Ribbon -156470 Sale: \$1.25

Price: \$8.00

Summer Shadows Dies - 156618

Sale: \$13.60 Price: \$34.00