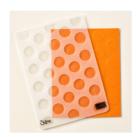

Tangelo Twist 8-1/2" X 11" Cardstock -133677

Snail Adhesive Refill - 104331

Mini Glue Dots - 103683

Stampin' Trimmer - 126889

1-3/4" Scallop Circle Punch -119854

2-3/8" Scallop Circle Punch -118874

1-1/4" (3.2 Cm) Circle Punch -119861

1-3/8" (3.5 Cm) Circle Punch -119860

Whisper White 8-1/2" X 11" Cardstock -100730

Cucumber Crush Classic Stampin' Pad - 138324

Early Espresso Classic Stampin' Pad - 126974

Paper Snips Scissors - 103579

Polka Dot Textured Impressions Embossing Folder - 133739