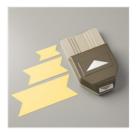

Gift Bag Punch Board - 135862

Price: \$20.00

Ornate Tag Topper Punch - 137416

Price: \$23.00

Triple Banner Punch - 138292

Price: \$23.00

2015-2017 In Color Blossom Accents -138383

Price: \$8.00