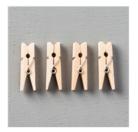

Watermelon Wonder 1" Dotted Lace Trim -138425

Price: \$6.00

Clothespins - 133764

Price: \$4.00

Bermuda Bay Sequin Trim -137910

Price: \$5.00

Cherry On Top Designer Series Paper Stack -138443

Price: \$8.00