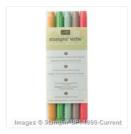

Brights Stampin' Write Markers -131259

Price: \$29.00

2015-2017 In Color Stampin' Write Markers - 138333

Price: \$15.00

Crushed Curry Stampin' Write Marker - 131901

Price: \$3.50

Bermuda Bay 8-1/2" X 11" Cardstock -131197