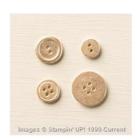

## Supply List Apr 19, 2024

Paper-Piercing Tool - 126189

Price: \$4.00

Stampin' Pierce Mat - 126199

Price: \$5.00

Heat Tool - 129053

Price: \$31.00

Gold Basic Metal Buttons - 133763