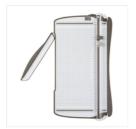

Price: \$22.00

2" (5.1 Cm) Circle Punch - 133782

Price: \$22.00

Boho Blossoms Punch - 119858

Price: \$16.95

Stampin' Trimmer - 126889

Price: \$30.00

Stampin'
Dimensionals 104430