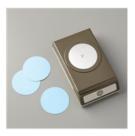

## Supply List

Apr 24, 2024

Patty Bennett 510-724-1693 pattystamps@comcast.net www.PattyStamps.com

Elegant Butterfly Punch - 127526

Price: \$16.00

Petite Petals Punch - 133322

Price: \$13.00

1-3/4" (4.4 Cm) Circle Punch -119850

Price: \$22.00

2" (5.1 Cm) Circle Punch - 133782

Price: \$22.00

Boho Blossoms Punch - 119858

Price: \$16.95

Stampin' Trimmer - 126889

Price: \$30.00

Stampin'
Dimensionals 104430