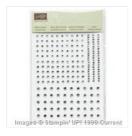

Circles Collection Framelits Dies -130911

1-3/4" (4.4 Cm) Circle Punch -119850

Basic Black 3/8" Stitched Satin Ribbon - 138430

Rhinestone Basic Jewels - 119246

Typeset Specialty
Designer Series
Paper - 133704