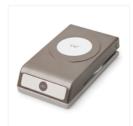

Circles Collection Framelits Dies -130911

1-3/4" (4.4 Cm) Circle Punch -119850

Basic Black 3/8" Stitched Satin Ribbon - 138430

Rhinestone Basic Jewels - 119246

Typeset Specialty
Designer Series
Paper - 133704