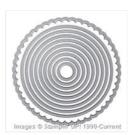

Circles Collection Framelits Dies -130911

1-3/4" (4.4 Cm) Circle Punch -119850

Basic Black 3/8" Stitched Satin Ribbon - 138430

Rhinestone Basic Jewels - 119246

Typeset Specialty
Designer Series
Paper - 133704