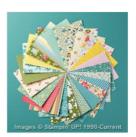

## Supply List Apr 26, 2024

Cupcake Party Wood-Mount Stamp Set -134123

Price: \$23.00

Cupcake Party Clear-Mount Stamp Set -134126

Price: \$17.00

All Abloom Designer Series Paper Stack -133703

Price: \$6.95

Island Indigo 8-1/2" X 11" Cardstock -122923