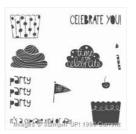

## Supply List Apr 26, 2024

Cupcake Party Wood-Mount Stamp Set -134123

Price: \$23.00

Cupcake Party Clear-Mount Stamp Set -134126

Price: \$17.00

All Abloom Designer Series Paper Stack -133703

Price: \$6.95

Island Indigo 8-1/2" X 11" Cardstock -122923