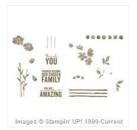

## Apr 19, 2024

Amy Koenders 470-244-1687 amy@stampwithamyk.com www.stampwithamyk.com

Moon Lake Wood Stamp Set -137149

Price: \$25.95

Moon Lake Clear Stamp Set -138540

Price: \$18.95

Painted Petals Wood Stamp Set -138819

Price: \$32.95

Painted Petals Clear Stamp Set -138822

Price: \$24.95

Painted Petals Photopolymer Stamp Set -137146

Price: \$23.95

Hexagon Punch - 130919

Price: \$16.00

1-1/4" (3.2 Cm) Circle Punch -119861