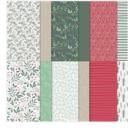

**Sale: \$6.00** Price: \$15.00

Beauty Of The Earth 12" X 12" (30.5 X 30.5 Cm) Designer Series Paper - 155841

**Sale: \$4.60** Price: \$11.50

Hand-Penned 12" X 12" (30.5 X 30.5 Cm) Designer Series Paper -155499

Price: \$11.50

Bloom Where You're Planted 12" X 12" (30.5 X 30.5 Cm) Designer Series Paper -155696

Price: \$11.50

Sweet Symmetry 12" X 12" (30.5 X 30.5 Cm) Designer Series Paper -155605

Price: \$11.50

Tidings Of Christmas 6" X 6" (15.2 X 15.2 Cm) Designer Series Paper - 155718