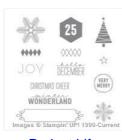

6" X 8" (15.2 X 20.3 Cm) Project Life Envelopes Pages - 135874

Price: \$5.00

Project Life Journaling Pens -135304

Price: \$5.00

Project Life December Wonder Photopolymer Stamp Set -136562

Price: \$15.95