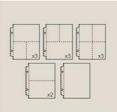

Hello December Project Life Accessory Pack -135833

Price: \$14.95

Images © Stampin' UP! 1990-Current

Variety Pack 6" X 8" (15.2 X 20.3 Cm) Project Life Photo Pocket Pages - 135297 Price: \$6.00

|   | ł                                                                                                                                                                                                                                                                                                                                                                                                                                                                                                                                                                                                                                                                                                                                                                                                                                                                                                                                                                                                                                                                                                                                                                                                                                                                                                                                                                                                                                                                                                                                                                                                                                                                                                                                                                                                                                                                                                                                                                                                                                                                                                                              |      |    | Λ  |  |
|---|--------------------------------------------------------------------------------------------------------------------------------------------------------------------------------------------------------------------------------------------------------------------------------------------------------------------------------------------------------------------------------------------------------------------------------------------------------------------------------------------------------------------------------------------------------------------------------------------------------------------------------------------------------------------------------------------------------------------------------------------------------------------------------------------------------------------------------------------------------------------------------------------------------------------------------------------------------------------------------------------------------------------------------------------------------------------------------------------------------------------------------------------------------------------------------------------------------------------------------------------------------------------------------------------------------------------------------------------------------------------------------------------------------------------------------------------------------------------------------------------------------------------------------------------------------------------------------------------------------------------------------------------------------------------------------------------------------------------------------------------------------------------------------------------------------------------------------------------------------------------------------------------------------------------------------------------------------------------------------------------------------------------------------------------------------------------------------------------------------------------------------|------|----|----|--|
|   |                                                                                                                                                                                                                                                                                                                                                                                                                                                                                                                                                                                                                                                                                                                                                                                                                                                                                                                                                                                                                                                                                                                                                                                                                                                                                                                                                                                                                                                                                                                                                                                                                                                                                                                                                                                                                                                                                                                                                                                                                                                                                                                                | ~    | /  | 1  |  |
|   |                                                                                                                                                                                                                                                                                                                                                                                                                                                                                                                                                                                                                                                                                                                                                                                                                                                                                                                                                                                                                                                                                                                                                                                                                                                                                                                                                                                                                                                                                                                                                                                                                                                                                                                                                                                                                                                                                                                                                                                                                                                                                                                                |      |    |    |  |
|   | 1                                                                                                                                                                                                                                                                                                                                                                                                                                                                                                                                                                                                                                                                                                                                                                                                                                                                                                                                                                                                                                                                                                                                                                                                                                                                                                                                                                                                                                                                                                                                                                                                                                                                                                                                                                                                                                                                                                                                                                                                                                                                                                                              | ~~~  |    |    |  |
| C | The second secon |      |    |    |  |
|   |                                                                                                                                                                                                                                                                                                                                                                                                                                                                                                                                                                                                                                                                                                                                                                                                                                                                                                                                                                                                                                                                                                                                                                                                                                                                                                                                                                                                                                                                                                                                                                                                                                                                                                                                                                                                                                                                                                                                                                                                                                                                                                                                |      |    | ×2 |  |
|   |                                                                                                                                                                                                                                                                                                                                                                                                                                                                                                                                                                                                                                                                                                                                                                                                                                                                                                                                                                                                                                                                                                                                                                                                                                                                                                                                                                                                                                                                                                                                                                                                                                                                                                                                                                                                                                                                                                                                                                                                                                                                                                                                | 6" x | 0= |    |  |

6" X 8" (15.2 X 20.3 Cm) Project Life Envelopes Pages - 135874

Price: \$5.00

Project Life Journaling Pens -135304

Price: \$5.00

Project Life December Wonder Photopolymer Stamp Set -136562

Price: \$15.95