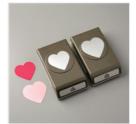

Heart Punch Pack - 151292

**Sale: \$22.80** Price: \$38.00

Real Red Classic Stampin' Pad -147084

Price: \$9.00

Real Red 8-1/2" X 11" Cardstock -102482

Price: \$10.00

Real Red 3/8" (1 Cm) Sheer Ribbon - 153535