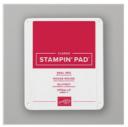

Heart Punch Pack - 151292

**Sale: \$22.80** Price: \$38.00

Real Red Classic Stampin' Pad -147084

Price: \$9.00

Real Red 8-1/2" X 11" Cardstock -102482

Price: \$10.00

Real Red 3/8" (1 Cm) Sheer Ribbon - 153535