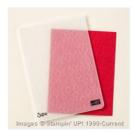

Price: \$7.50

1-3/8" (3.5 Cm) Circle Punch -119860

Price: \$16.00

Circles Collection Framelits Dies -130911

Price: \$27.00

Mint Macaron 8-1/2" X 11" Cardstock -138337

Price: \$9.25

Early Espresso 8-1/2" X 11" Cardstock -119686

Price: \$10.00

Whisper White 8-1/2" X 11" Cardstock -100730

Price: \$9.75

Mint Macaron Classic Stampin' Pad - 138326

Price: \$6.50

Early Espresso Classic Stampin' Pad - 126974

Price: \$6.50

Soft Sky Classic Stampin' Pad -131181