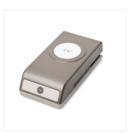

Price: \$7.50

1-3/8" (3.5 Cm) Circle Punch -119860

Price: \$16.00

Circles Collection Framelits Dies -130911

Price: \$27.00

Mint Macaron 8-1/2" X 11" Cardstock -138337

Price: \$9.25

Early Espresso 8-1/2" X 11" Cardstock -119686