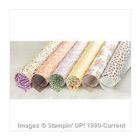

Price: \$10.00

Whisper White 8-1/2" X 11" Cardstock -100730

Price: \$9.75

Into The Woods Designer Series Paper - 139586

Price: \$11.00

Happy Haunting Designer Washi Tape - 139608

Price: \$5.00

Into The Woods Elements - 139636