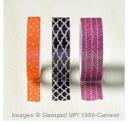

Price: \$10.00

Whisper White 8-1/2" X 11" Cardstock -100730

Price: \$9.75

Into The Woods Designer Series Paper - 139586

Price: \$11.00

Happy Haunting Designer Washi Tape - 139608

Price: \$5.00

Into The Woods Elements - 139636