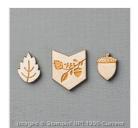

Price: \$10.00

Whisper White 8-1/2" X 11" Cardstock -100730

Price: \$9.75

Into The Woods Designer Series Paper - 139586

Price: \$11.00

Happy Haunting Designer Washi Tape - 139608

Price: \$5.00

Into The Woods Elements - 139636

Price: \$6.50

Into The Woods 3/8" (1 Cm) Cotton Ribbon - 139612

Price: \$6.00

Linen Thread - 104199

Price: \$5.00

Iced Rhinestone Embellishments -139637

Price: \$5.00

Versamark Pad - 102283