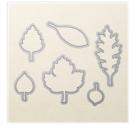

## Apr 20, 2024

Amy Storrie 9728388942 amystamps@sbcglobal.net amystamps@sbcglobal.net

Lighthearted Leaves Photopolymer Stamp Set -139712

Price: \$26.00

Leaflets Framelits Dies - 138283

Price: \$27.00

Old Olive 8-1/2" X 11" Cardstock -100702