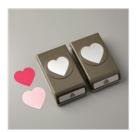

Price: \$10.00

Basic White 8-1/2" X 11" Cardstock -159276

Price: \$10.50

Scalloped Contours Dies -155560

**Sale: \$24.50**Price: \$35.00

Ornate Frames Dies - 150664

**Sale: \$27.20** Price: \$34.00

Heart Punch Pack - 151292

**Sale: \$22.80** Price: \$38.00

Iridescent Rhinestones Basic Jewels - 158130

**Sale: \$4.50** Price: \$7.50

Blending Brushes - 153611

Price: \$13.00

Bermuda Bay Classic Stampin' Pad - 147096

Price: \$8.00

Flirty Flamingo Classic Stampin' Pad - 147052