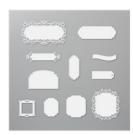

Price: \$10.00

Basic White 8-1/2" X 11" Cardstock -159276

Price: \$10.50

Scalloped Contours Dies -155560

**Sale: \$24.50**Price: \$35.00

Ornate Frames Dies - 150664

**Sale: \$27.20** Price: \$34.00

Heart Punch Pack - 151292