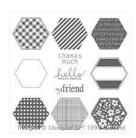

Butterfly Basics Photopolymer Stamp Set -137154

Price: \$24.00

Six-Sided Sampler Wood Stamp Set -130953

Price: \$27.00

Six-Sided Sampler Clear-Mount Stamp Set -130956

Price: \$19.00

Sahara Sand 7/8" (2.2 Cm) Lace Trim - 137866