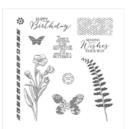

## Apr 25, 2024

Amy Koenders 470-244-1687 amy@stampwithamyk.com www.stampwithamyk.com

Butterfly Basics Wood-Mount Stamp Set -138813

Price: \$48.00

Butterfly Basics Clear-Mount Stamp Set -138816

Price: \$36.00

Butterfly Basics Photopolymer Stamp Set -137154

Price: \$24.00

Six-Sided Sampler Wood Stamp Set -130953

Price: \$27.00

Six-Sided Sampler Clear-Mount Stamp Set -130956

Price: \$19.00

Sahara Sand 7/8" (2.2 Cm) Lace Trim - 137866