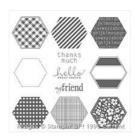

Butterfly Basics Photopolymer Stamp Set -137154

Price: \$24.00

Six-Sided Sampler Wood Stamp Set -130953

Price: \$27.00

Six-Sided Sampler Clear-Mount Stamp Set -130956

Price: \$19.00

Sahara Sand 7/8" (2.2 Cm) Lace Trim - 137866