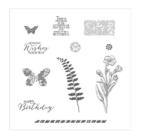

## Apr 25, 2024

Amy Koenders 470-244-1687 amy@stampwithamyk.com www.stampwithamyk.com

Butterfly Basics Wood-Mount Stamp Set -138813

Price: \$48.00

Butterfly Basics Clear-Mount Stamp Set -138816

Price: \$36.00

Butterfly Basics Photopolymer Stamp Set -137154

Price: \$24.00

Six-Sided Sampler Wood Stamp Set -130953

Price: \$27.00

Six-Sided Sampler Clear-Mount Stamp Set -130956

Price: \$19.00

Sahara Sand 7/8" (2.2 Cm) Lace Trim - 137866