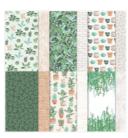

Bloom Where You're Planted 12" X 12" (30.5 X 30.5 Cm) Designer Series Paper -155696

Price: \$11.50

2020-2022 In Color™ 12" X 12" (30.5 X 30.5 Cm) Cardstock -153076

Price: \$12.75

Basic White 8-1/2" X 11" Thick Cardstock -159229