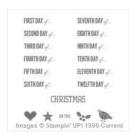

Apr 26, 2024

Libby Fens 713-628-1516 libbyfens@gmail.com libbystamp.wordpres.com

12 Days Of Christmas Clear-Mount Stamp Set -135131

**Sale: \$13.29** Price: \$18.95

12 Days Of Christmas Wood-Mount Stamp Set -135128