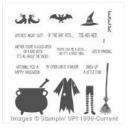

**Sale: \$3.19** Price: \$7.95

Freaky Friends Clear-Mount Stamp Set -135161

**Sale: \$10.19** Price: \$16.95

Freaky Friends Wood-Mount Stamp Set -135158

**Sale: \$13.19** Price: \$21.95

Frightul Wreath Simply Created Kit - 135866