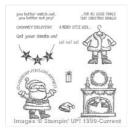

**Sale: \$10.79** Price: \$26.95

Frosted Sequins - 135835

**Sale: \$2.99** Price: \$4.95

Fun Fall Framelits
Dies - 135856

**Sale: \$17.49** Price: \$24.95

Get Your Santa On Photopolymer Stamp Set -135761

**Sale: \$9.59**Price: \$15.95