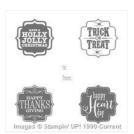

**Sale: \$14.99** Price: \$24.95

Holly Jolly Greetings Simply Sent - 132159

**Sale: \$5.99** Price: \$14.95

Homemade Holiday Framelits

Dies - 135857 Sale: \$13.19

Price: \$21.95

I Am Me Designer Series Paper -130138