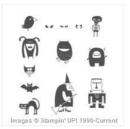

**Sale: \$3.19** Price: \$7.95

Freaky Friends Clear-Mount Stamp Set -135161

**Sale: \$10.19** Price: \$16.95

Freaky Friends Wood-Mount Stamp Set -135158

**Sale: \$13.19** Price: \$21.95

Frightul Wreath Simply Created Kit - 135866