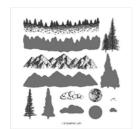

## Supply List

Apr 26, 2024

Patty Bennett 510-724-1693 pattystamps@comcast.net www.PattyStamps.com

Mountain Air Photopolymer Stamp Set (En) -151610

Price: \$20.00

New Horizons 6" X 6" (15.2 X 15.2 Cm) Designer Series Paper -157768