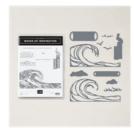

Price: \$52.00

Waves Of Inspiration Bundle (English) - 158841

Price: \$51.25

Pebbles Enamel Shapes - 158141

**Sale: \$3.00** Price: \$7.50

Faux Sea Glass Shapes - 158139

**Sale: \$3.20** Price: \$8.00

Waves Of The Ocean 12" X 12" (30.5 X 30.5 Cm) Designer Series Paper - 159982