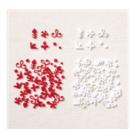

Price: \$48.50

Real Red 3/8" (1 Cm) Mini Ruffled Ribbon - 156323

**Sale: \$3.20** Price: \$8.00

Gingerbread & Peppermint Acrylic Shapes - 156322

**Sale: \$2.60** Price: \$6.50

Kraft 6" X 6" (15.2 X 15.2 Cm) Paper Pack - 156325