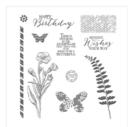

Price: \$14.00

Butterfly Basics Wood-Mount Stamp Set -138813

Price: \$48.00

Butterfly Basics Clear-Mount Stamp Set -138816

Price: \$36.00

Butterfly Basics Photopolymer Stamp Set -137154

Price: \$24.00

Sheer Perfection Designer Vellum Stack - 138639