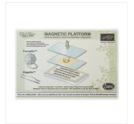

Big Shot - 113439

Magnetic Platform - 130658

Stamping Sponges - 101610

Linen Thread - 104199

Regals Candy Dots - 130932

1/2" (1.3 Cm) Circle Punch -119869

Stampin' Dimensionals -104430

Pacific Point 8-1/2" X 11" Cardstock -111350