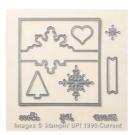

Price: \$11.95

Holiday Invitation Photopolymer Stamp Set -135074

Price: \$21.95

Snowflake Card Thinlits Dies -135855

Price: \$32.95

Rhinestone Basic Jewels - 119246

Price: \$5.00

Dazzling Diamonds Glimmer Paper - 135315