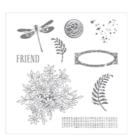

Diane Squires 770-596-3723 diane@stampandembellish.com www.stampandembellish.com

Watercolor Wings Photopolymer Stamp Set -139424

Price: \$26.00

Butterflies Thinlits Dies - 137360

Price: \$27.00

Awesomely Artistic Clear-Mount Stamp Set -139950

Price: \$20.00

Awesomely Artistic Wood-Mount Stamp Set -138694

Price: \$28.00

Bermuda Bay Baker's Twine -134575

Price: \$3.00

Rhinestone Basic Jewels - 119246

Price: \$5.00

Pool Party Classic Stampin' Pad -126982