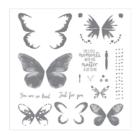

Diane Squires 770-596-3723 diane@stampandembellish.com www.stampandembellish.com

Watercolor Wings Photopolymer Stamp Set -139424

Price: \$26.00

Butterflies Thinlits Dies - 137360

Price: \$27.00

Awesomely Artistic Clear-Mount Stamp Set -139950