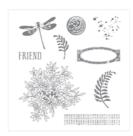

Diane Squires 770-596-3723 diane@stampandembellish.com www.stampandembellish.com

Watercolor Wings Photopolymer Stamp Set -139424

Price: \$26.00

Butterflies Thinlits Dies - 137360

Price: \$27.00

Awesomely Artistic Clear-Mount Stamp Set -139950

Price: \$20.00

Awesomely Artistic Wood-Mount Stamp Set -138694

Price: \$28.00

Bermuda Bay Baker's Twine -134575

Price: \$3.00

Rhinestone Basic Jewels - 119246

Price: \$5.00

Pool Party Classic Stampin' Pad -126982