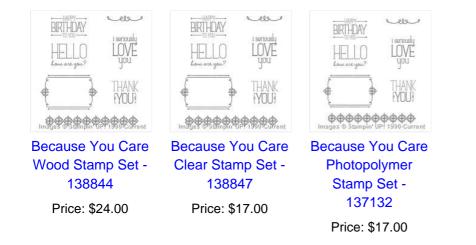

Stampin' UP! 1990-Current

Price: \$8.95



White & Tangerine Tango Two-Tone

Trim - 135838 Price: \$8.95



Cherry 6" X 8" Project Life Album - 135834

Price: \$16.95



Feathers Framelits Dies - 135852 Price: \$22.95



Four Feathers Wood-Mount Stamp Set -135050

Price: \$23.95



Four Feathers Clear-Mount Stamp Set -135053

Price: \$18.95



Four Feathers Wood-Mount Bundle - 137629

Price: \$39.75



Four Feathers Clear-Mount Bundle - 137630

Price: \$35.50



Bright & Beautiful Wood-Mount Stamp Set -135026

Price: \$56.95



Bright & Beautiful Clear-Mount Stamp Set -135029

Price: \$42.95



Project Life Holiday Cheer Photopolymer Stamp Set -135188

Price: \$27.95



Time To Celebrate Wood Stamp Set -137150

Price: \$28.00



Time To Celebrate Clear Stamp Set -137945

Price: \$19.00