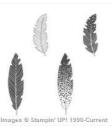

Feathers Framelits Dies - 135852 Price: \$22.95

Four Feathers Wood-Mount Stamp Set -135050

Price: \$23.95

Four Feathers Clear-Mount Stamp Set -135053

Price: \$18.95

Four Feathers Wood-Mount Bundle - 137629