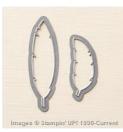

Feathers Framelits Dies - 135852 Price: \$22.95

Four Feathers Wood-Mount Stamp Set -135050

Price: \$23.95

Four Feathers Clear-Mount Stamp Set -135053

Price: \$18.95

Four Feathers Wood-Mount Bundle - 137629