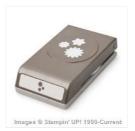

Price: \$40.00

Circles Collection Framelits Dies -130911

Price: \$27.00

Envelope Liners Framelits Dies -132172

Price: \$27.00

Boho Blossoms Punch - 119858

Price: \$16.95

2-1/2" Circle Punch - 120906