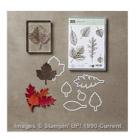

Vintage Leaves Photopolymer Bundle - 140235

Price: \$43.25

Very Vanilla 8-1/2" X 11" Cardstock -101650

Price: \$10.50

Soft Suede 8-1/2" X 11" Cardstock -115318

Price: \$9.25

Vellum 8-1/2" X 11" Cardstock -101856